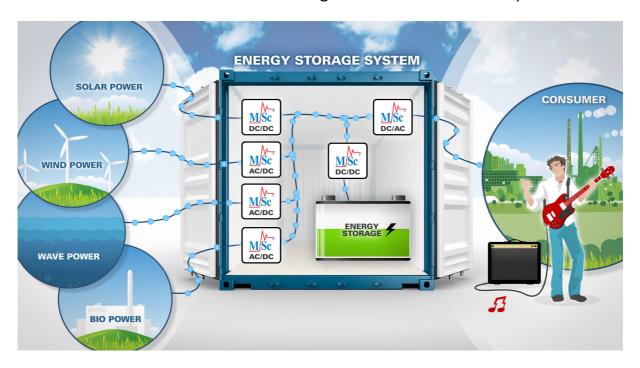

## **RENEWABLE ENERGY AND SMART GRID SOLUTIONS**

MSc DC/DC converters are ideal solution for charging and discharging the batteries in energy generation and smart grid applications.

MSc Grid Inverters makes it possible to connect the power and energy storage system to the grid. Also bidirectional operation enables the power flow to both directions in order to stabilize the grid based on the consumption.

## **REGENERATIVE POWER SOLUTIONS**

MSc Energy Storage System is a complete solution for regenerative power applications and it includes DC/DC converters and super capacitors with all the built-in safety and control functions.

MSc Energy Storage System is modular and it covers the energy storage needs from 30kJ to 1,8MJ and momentary power peak levels from 10 to 280kW.