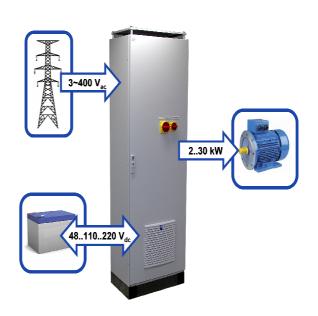

## **UNINTERRUPTIBLE MOTOR DRIVE (UMD) SOLUTIONS**

MSc Uninterruptible Motor Drive (UMD) is the perfect solution for the critical motor drive applications.

MSc UMD provides a constant electric supply to the 3-phase AC motor drives, ensuring uninterruptible operation during the mains failure.

The standard MSc UMD systems cover motor powers from 2,2 to 30 kW and the complete system includes also the batteries for the different back-up times.